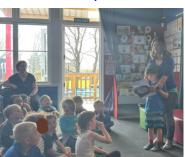

## Hydrocephalus Awareness Day

On the last day of Term 3 we all wore blue for Hydrocephalus awareness day. Thanks again to Sammie and Cayden Allen for sharing their journey with us around Hydrocephalus, it was very interesting to get to learn more about it.