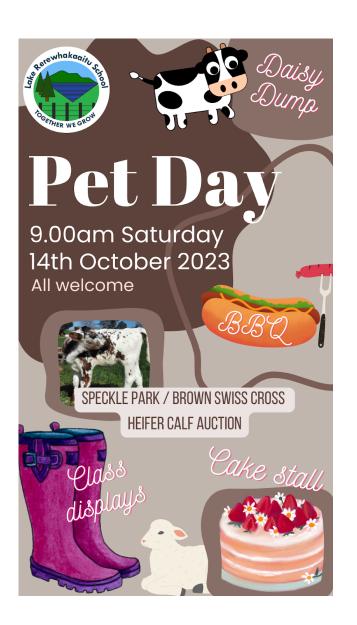

## Pet Day tomorrow

Our annual Pet Day is being held tomorrow! This coincides with election day, so a great opportunity for all of our community to come along and vote and attend our Pet Day as well. We will have all of the usual side events such as; Daisy Dump, cake stall, BBQ, classroom displays and an auction. On the day, please feel free to view childrens projects in the classrooms.

| Commencing 9am                        | Judging begins 10am                                                      |
|---------------------------------------|--------------------------------------------------------------------------|
| Recorder<br>Whaea Adelaide            | Pet Day Patrons<br>Mary & Barry Burge                                    |
| TB Cards<br>Angela Robinson           | <u>Lamb Judges</u><br>Richie Stokes                                      |
| <u>Calf Judges</u><br>Kathy O'Donnell | Stewards Angela Robinson - Calves Mark Pacey - Calves Norm Armer - Lambs |
|                                       |                                                                          |

## **Tethering Areas**

Only children with pets should be in the tethering areas. Stewards are the only adults allowed near the rings.

## Order of Events

- 1. Leading
- 2. Calling
- 3. Care & Attention
- 4. Champion & Reserve Champion Lamb & Calf
- 5. Prizegiving

| Dates to Remo | ember                                             |
|---------------|---------------------------------------------------|
| Sat 14 Oct    | LRS Pet Day<br>Election Day Voting held at school |
| Tue 17 Oct    | Board Meeting 7pm                                 |
| Fri 20 Oct    | Group Day                                         |
| Mon 23 Oct    | Labour day                                        |
| Fri 27 Oct    | Scholastic Orders due                             |
| Tue 14 Nov    | LRS Athletics                                     |
| Tue 21 Nov    | Cluster Athletics                                 |
| 11 - 15 Dec   | Senior Camp                                       |
| Tue 19 Dec    | Celebration of Learning                           |
| Wed 20 Dec    | Last day of school                                |